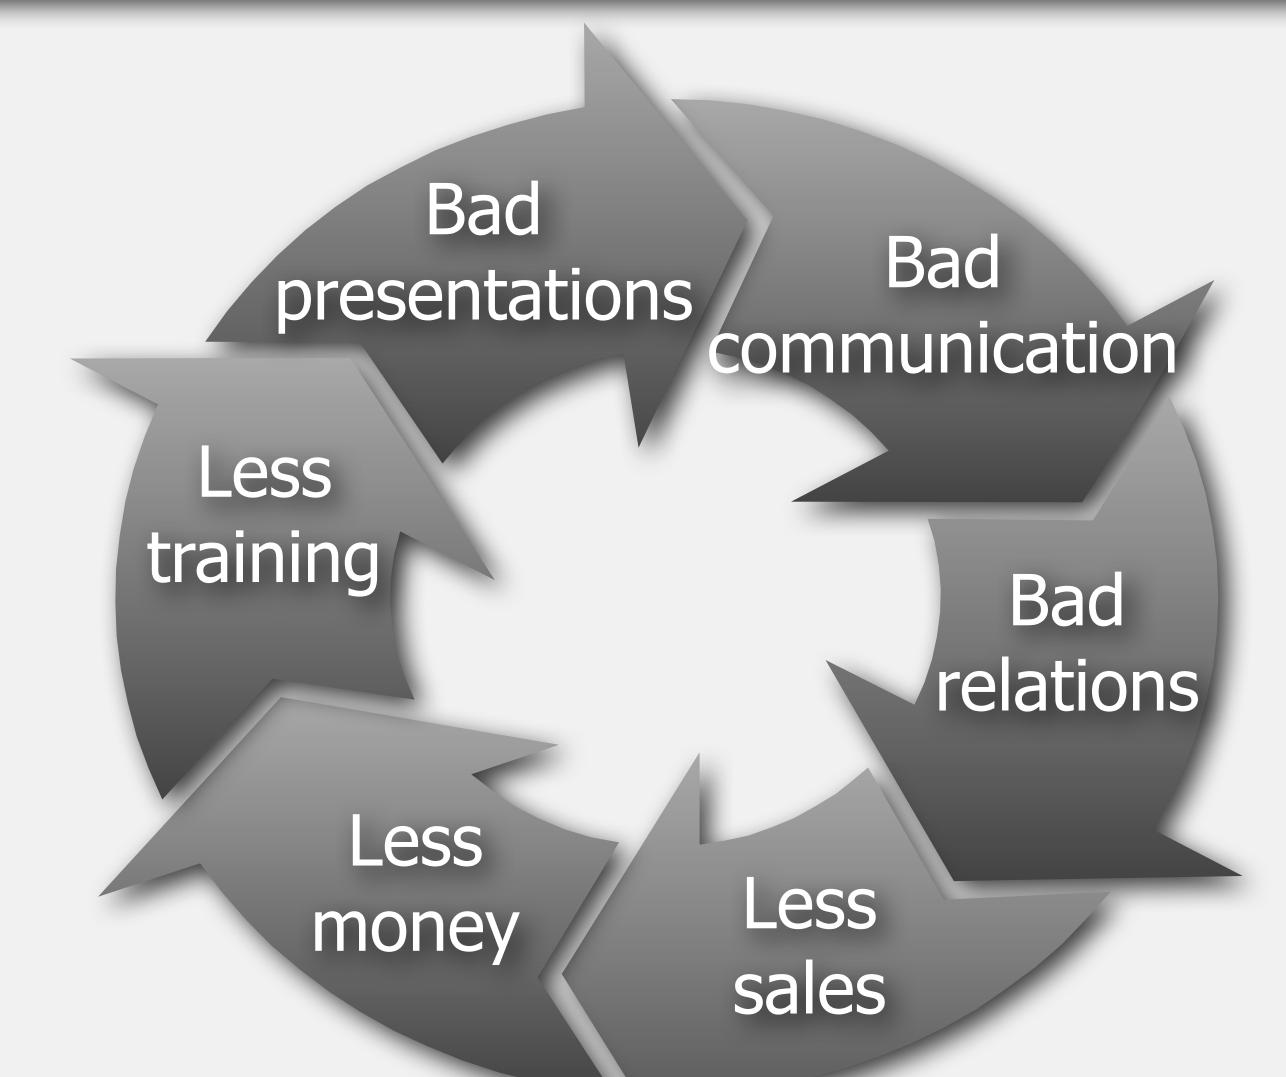

#### The Scientific Social Network

**Noel Moritsch** 

# There are 300 million PowerPoint users in the world\*

# They do 30 million presentations each day\*

# About a million presentations are going on right now\*

## 50% of them are unbearable\*



### A vicious circle







#### Research shows:

- Bullets don't kill people
- 2 People kill people
- **8** Unintentionally
- 4 Yet regularly

#### Mainly due to lack of...

- **O** Significance
- **O**Structure
- 8 Simplicity
- 4 Rehearsal



## Significance

#### Why do you present?

- To "pass the information"?
- ☐ Your boss told you to?
- Or to make meaning?



### How presentations work

- O Significance creates passion
- Passion attracts attention
- 8 Attention leads to action















## Structure



#### Q: What structure to use?

A: Any — as long as it is:

- **O** Convincing
- <a>9 Memorable</a>
- 8 Scalable

#### Structure choices

O Problem – Pathway – Solution

2 Problem – Solution – Reasoning

B Fancy stuff (if it makes sense)

### Give 3-4 reasons supporting your point. They will not remem