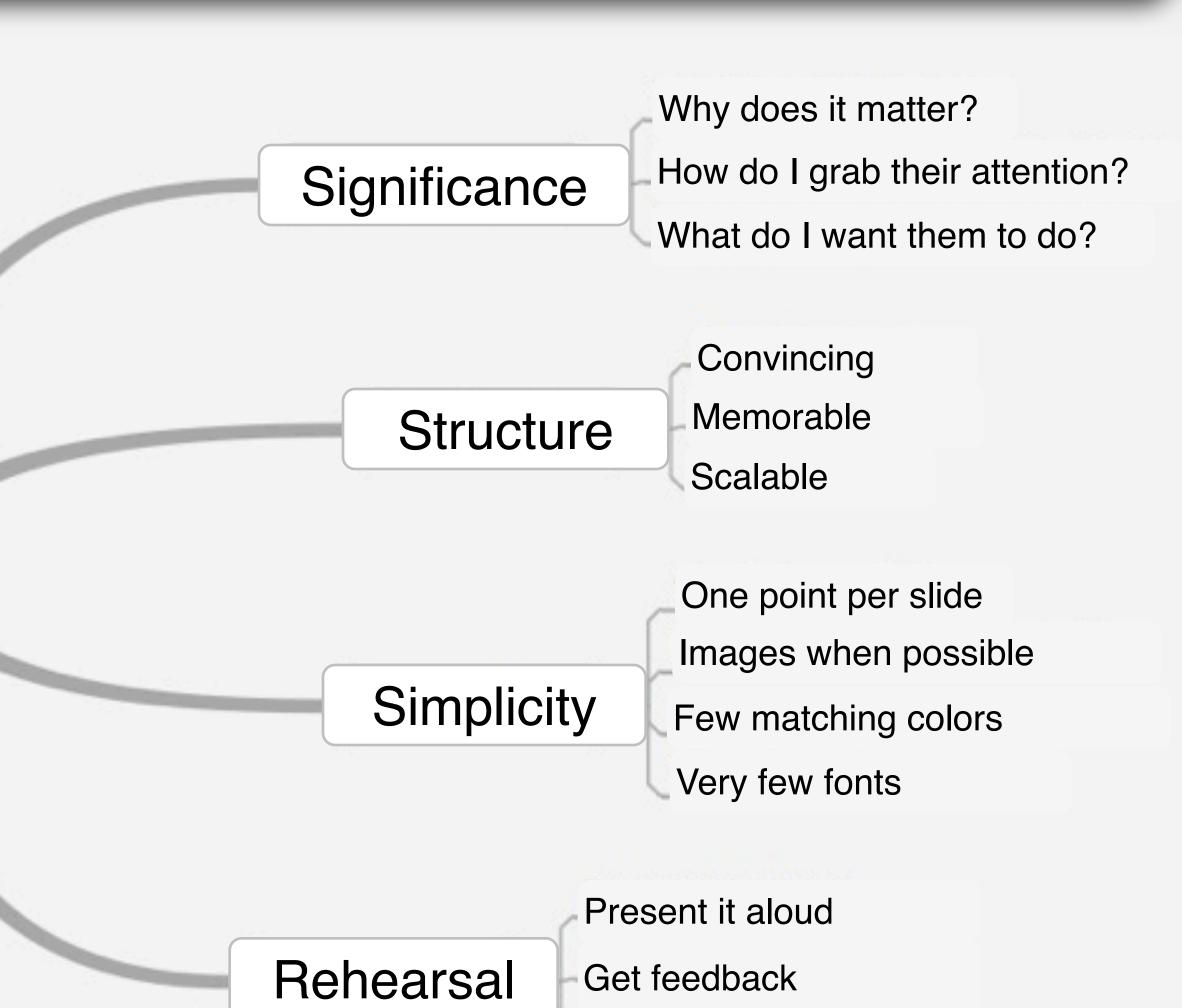

## Significance

## Structure

## Simplicity

Apparently, being simple is not that simple.
Here are some examples.

# Rehearsal

It will never work completely for the first time. Trust me.

Feedback. Go get some.