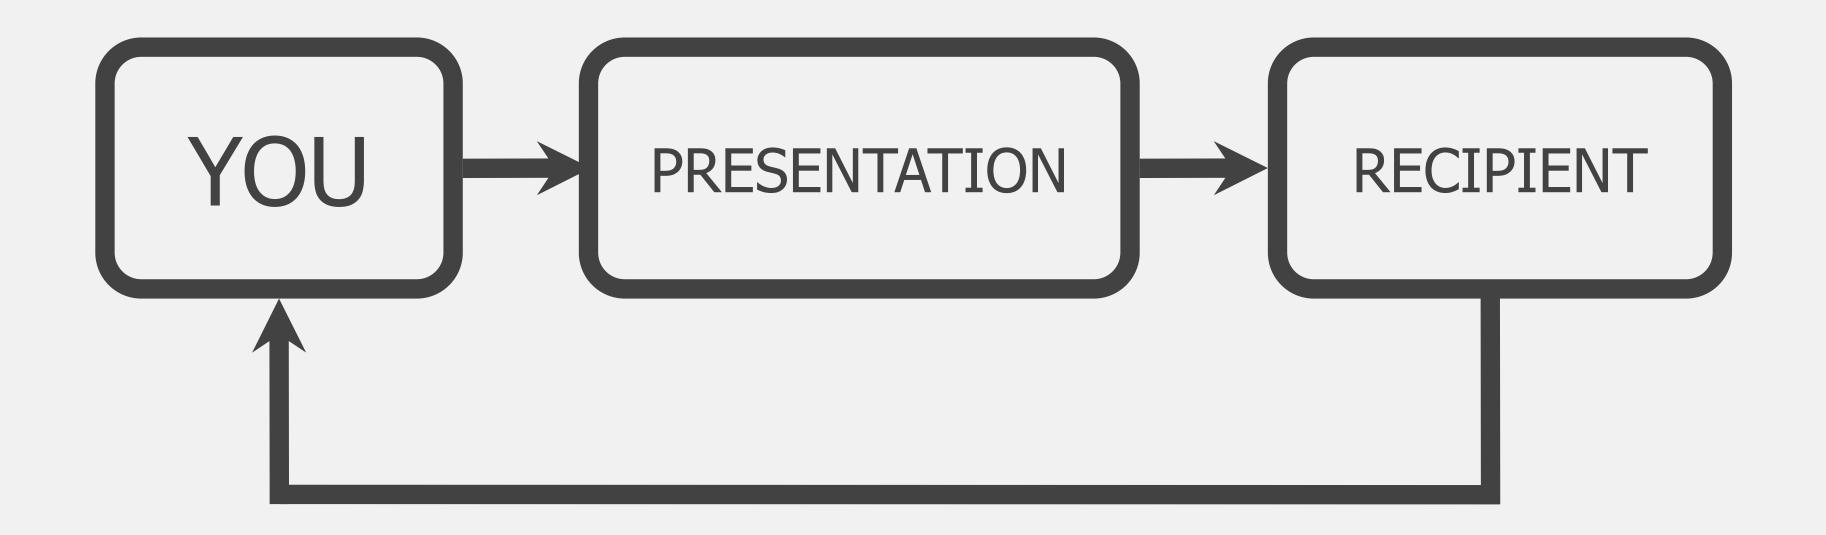

омичных станций
  - Разгружены неэффективные
- 3. Экономия 7 млрд. руб.
- ФСТ с участие и ОАО РАО «ЕЭС России» провела экспертизу минимальной выработки электростанциями АО-энерго, ТГК и РГК.
- На основе этой экспертизы РАС «ЕЭС России» подготовило и направило в ФСТ оптимизированный баланс электроэнергии на 2006 год.
- Баланс предполагает повышенную загрузку экономичных станций и, наоборот, разгрузку неэффективных, до теппофикационной выработки + необходимый объем конденсационной выработки.
- Экономия совокупных заграт на выработку электроэнергии в результате оптимизации составала около 7 илрд. руб. Ока позволит вписаться в синженные предельные тарифы на 2006 год.

Print with notes

### Inform with little text\*



# Rehearsal



It will never work completely for the first time. Trust me.



Feedback. Go get some.





## Presentation checklist

My presentation



Room and equipment

# All this leads to...